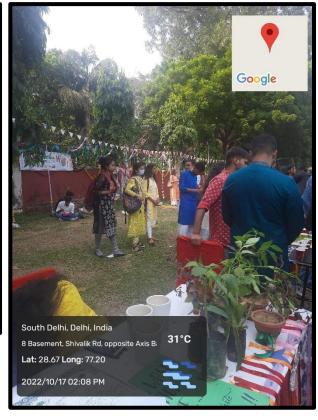

#### 2022-2023

Haritima- The Environmental Awareness Society

Name of the Event- Non Monetary Donation Drive

Date of the Event – 17thOctober, 2022

Haritima organized a non-monetary donation drive on 17th October 2022 in front of the College library of Hansraj College aiming to bring smiles on the faces of the needy. This event aimed at the most important 'R' of the 3R concept i.e. 'Reuse'. Many students actively participated in the donation drive by donating clothes and other stationery items like books, copies, pens, etc. The donation drive helped Haritima to collect clothes and other useful material which was later donated to needy and underprivileged people to make their Diwali full of happiness and enlighten their homes with acts of kindness. The happiness on the face of the people to whom the collected material was donated indicated the success of the drive. Haritima promises to bring up more such events in the future.