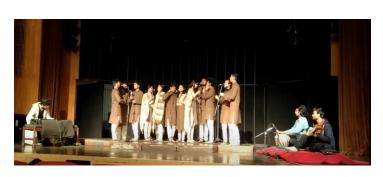

Swaranjali – The Music Society of Hansraj College

About the Society: Having a history of 29 years, Swaranjali is one of the oldest

and best Music societies across the whole Delhi University and consists of a broad

spectrum of music having the Indian Choir, the Western Choir and the Band

working together in creating music of a diverse background. Swaranjali is also one

of the biggest societies consisting of more than 40 musicians trained in different

forms of music.

Swaranjali organizes its annual fest named RACHNOTSAV. Our fest is named

after Mrs. Rachna Sharma who guided our society in many ways. In our fest we

organize multiple competitions like the Indian Choir, Western Choir and Battle of