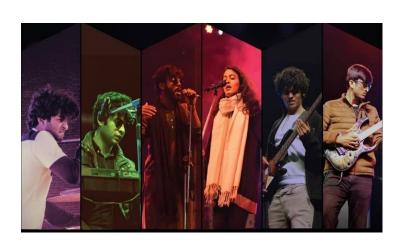

Swaranjali – The Music Society of Hansraj College

About the Society: Having a history of 29 years, Swaranjali is one of the oldest

and best Music societies across the whole Delhi University and consists of a broad

spectrum of music having the Indian Choir, the Western Choir and the Band

working together in creating music of a diverse background. Swaranjali is also one

of the biggest societies consisting of more than 40 musicians trained in different