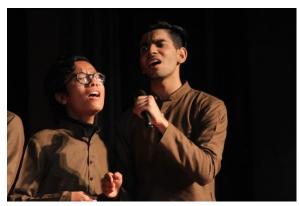

Swaranjali – The Music Society of Hansraj College

About the Society: Having a history of 29 years, Swaranjali is one of the oldest

and best Music societies across the whole Delhi University and consists of a broad

spectrum of music having the Indian Choir, the Western Choir and the Band

working together in creating music of a diverse background. Swaranjali is also one

of the biggest societies consisting of more than 40 musicians trained in different

forms of music.

Swaranjali organizes its annual fest named RACHNOTSAV. Our fest is named

after Mrs. Rachna Sharma who guided our society in many ways. In our fest we

organize multiple competitions like the Indian Choir, Western Choir and Battle of