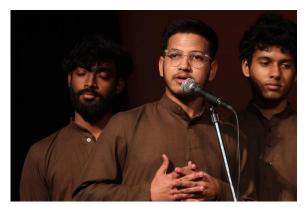

Swaranjali – The Music Society of Hansraj College

About the Society: Having a history of 29 years, Swaranjali is one of the oldest

and best Music societies across the whole Delhi University and consists of a broad

spectrum of music having the Indian Choir, the Western Choir and the Band

working together in creating music of a diverse background. Swaranjali is also one

of the biggest societies consisting of more than 40 musicians trained in different

forms of music.

Swaranjali organizes its annual fest named RACHNOTSAV. Our fest is named

after Mrs. Rachna Sharma who guided our society in many ways. In our fest we

organize multiple competitions like the Indian Choir, Western Choir and Battle of