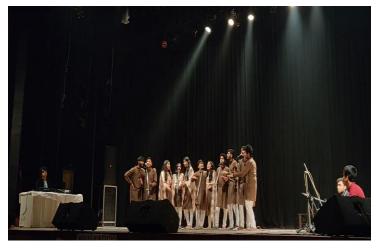

Swaranjali – The Music Society of Hansraj College

About the Society: Having a history of 29 years, Swaranjali is one of the oldest

and best Music societies across the whole Delhi University and consists of a broad

spectrum of music having the Indian Choir, the Western Choir and the Band

working together in creating music of a diverse background. Swaranjali is also one

of the biggest societies consisting of more than 40 musicians trained in different

forms of music.

Swaranjali organizes its annual fest named RACHNOTSAV. Our fest is named

after Mrs. Rachna Sharma who guided our society in many ways. In our fest we

organize multiple competitions like the Indian Choir, Western Choir and Battle of