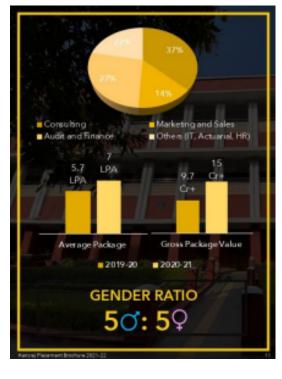

The Placement Cell, Hansraj College is a student run body, headed by teacher conveners appointed by the college administration, working towards the common goal of getting students placed in various firms. It is a team of 40 diligent individuals ensuring smooth recruitment drives for the recruiters. After completing another glorious academic year which saw 180+ recruiters with over 215 offers and skyrocketing packages, we mark the opening of the Placement Season 2021-22 with full vigour.