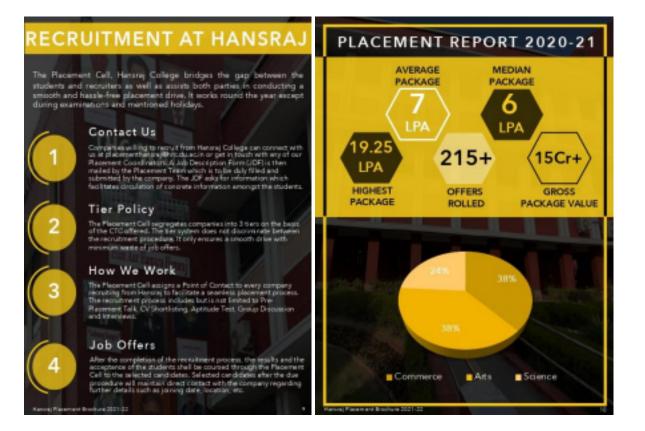

The Placement Cell, Hansraj College is a student run body, headed by teacher conveners appointed by the college administration, working towards the common goal of getting students placed in various firms. It is a team of 40 diligent individuals ensuring smooth recruitment drives for the recruiters. After completing another glorious academic year which saw 180+ recruiters with over 215 offers and skyrocketing packages, we mark the opening of the Placement Season 2021-22 with full vigour.