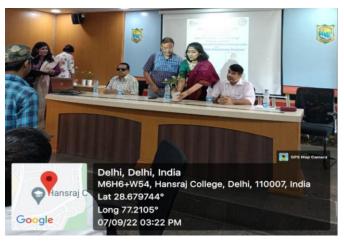

Geo-tagged photographs with captions.

दिल्ली विश्वविद्यालय महात्मा हंसराज मार्ग, मलकागंज, दिल्ली -110007

दूरभाष : 011-27667458, 27667747 ई-मेल : principal\_hrc@yahoo.com वेबसाइट : www.hansrajcollege.ac.in