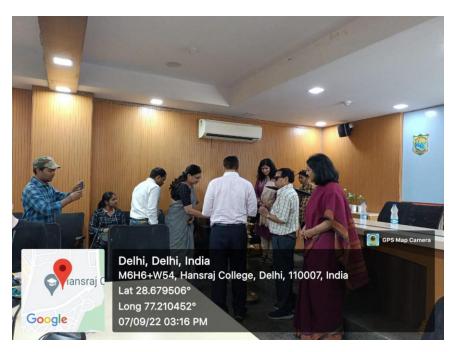

Geo-tagged photographs with captions.

दिल्ली विश्वविद्यालय महात्मा हंसराज मार्ग, मलकागंज, दिल्ली -110007

दूरभाष : 011-27667458, 27667747 ई-मेल : principal\_hrc@yahoo.com वेबसाइट : www.hansrajcollege.ac.in