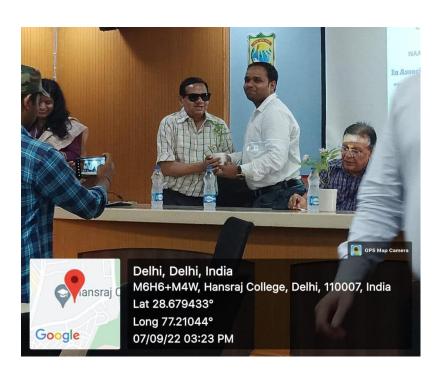

Geo-tagged photographs with captions.

दिल्ली विश्वविद्यालय महात्मा हंसराज मार्ग, मलकागंज, दिल्ली -110007

दूरभाष : 011-27667458, 27667747 ई-मेल : principal\_hrc@yahoo.com वेबसाइट : www.hansrajcollege.ac.in