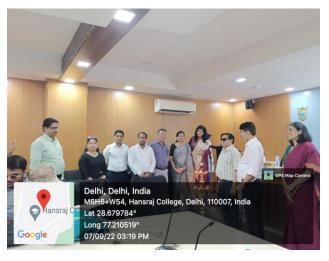

Geo-tagged photographs with captions.

दिल्ली विश्वविद्यालय महात्मा हंसराज मार्ग, मलकागंज, दिल्ली -110007

दूरभाष : 011-27667458, 27667747 ई-मेल : principal\_hrc@yahoo.com वेबसाइट : www.hansrajcollege.ac.in