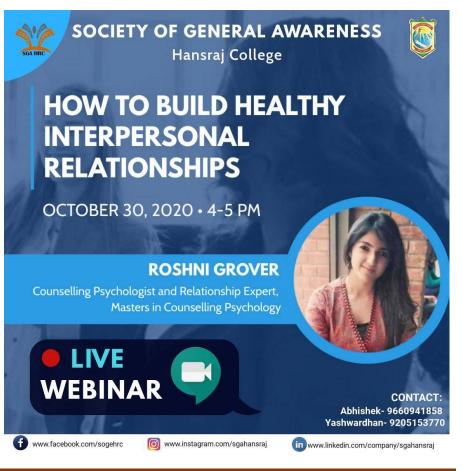

## 2020-2021

Name of the Department/Society: Society for General Awareness Name of the Event 1: Interpersonal mentorship Date of the Event: 30<sup>th</sup> October 2020

On 30<sup>th</sup> Oct 2020, Society of General Awareness (SGA) successfully conducted a webinar on "How to maintain healthy Interpersonal Relationships". We had with us Ms. Roshni Grover, Counseling psychologist and Relationship expert. She discussed the importance of maintaining healthy relationship and highlighted the role of effective communication in this. She also enlightened the audience about various kinds of relationship aspects along with the boundaries we can take care of to overcome the hurdles within a relationship.