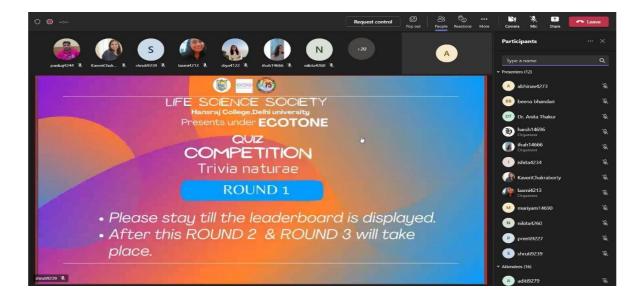

Name of the Event : Quiz entitled "**Trivia naturae**" Date of the Event: 14<sup>th</sup> January, 2023

Life Sciences Society, Hansraj College, under the one-day online event – Ecotone conducted a fun filled and brain storming Quiz – *Trivia naturae* to stir the knowledge of nature and related aspects in students on 14 January, 2023 on MS Teams, 1.30 PM onwards. 42 students of different courses registered for the event and 17 joined on the day and 9 participated in the quiz. The quiz was executed in three rounds, one on the website quizizz.com and two on MS Teams platform. It was mandatory for all participants to switch on their camera and microphone in Round 3.