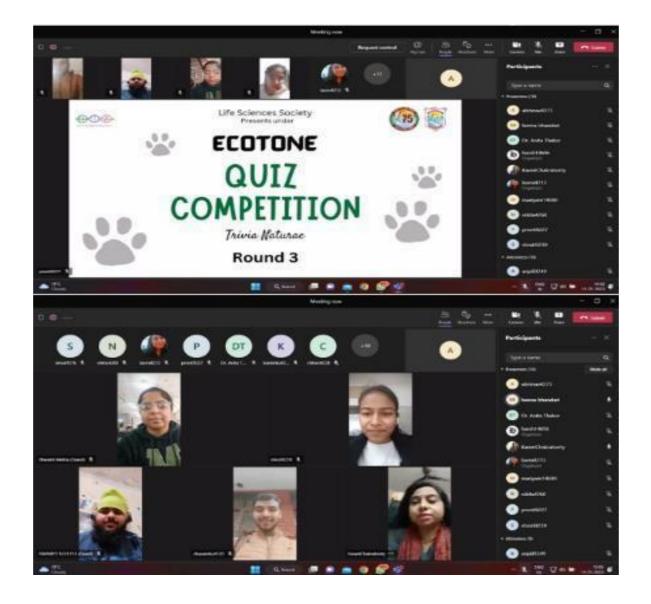

Name of the Event : Quiz entitled "**Trivia naturae**" Date of the Event: 14<sup>th</sup> January, 2023

Life Sciences Society, Hansraj College, under the one-day online event – Ecotone conducted a fun filled and brain storming Quiz – *Trivia naturae* to stir the knowledge of nature and related aspects in students on 14 January, 2023 on MS Teams, 1.30 PM onwards. 42 students of different courses registered for the event and 17 joined on the day and 9 participated in the quiz. The quiz was executed in three rounds, one on the website quizizz.com and two on MS Teams platform. It was mandatory for all participants to switch on their camera and microphone in Round 3.