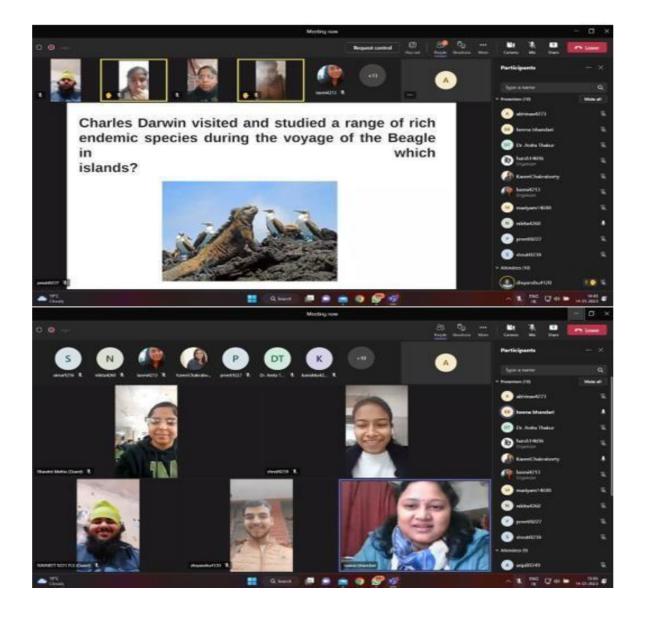

Name of the Event : Quiz entitled "**Trivia naturae**" Date of the Event: 14<sup>th</sup> January, 2023

Life Sciences Society, Hansraj College, under the one-day online event – Ecotone conducted a fun filled and brain storming Quiz – *Trivia naturae* to stir the knowledge of nature and related aspects in students on 14 January, 2023 on MS Teams, 1.30 PM onwards. 42 students of different courses registered for the event and 17 joined on the day and 9 participated in the quiz. The quiz was executed in three rounds, one on the website quizizz.com and two on MS Teams platform. It was mandatory for all participants to switch on their camera and microphone in Round 3.

Following 3 rounds, 3 winners were selected:

Prize Winners

- 1st : Divyanshu Bhatt, BSc Hons Zoology II year, Hansraj College <u>divyanshubhatt1972@gmail.com</u>
- 2nd : Ravneet, B.Sc Lifesciences, I year, Hansraj college ravneetsingh2404@gmail.com
- 3rd : Bhawini, B.Sc Physical science, III year, Hansraj College <u>mehtasanju14@gmail.com</u>