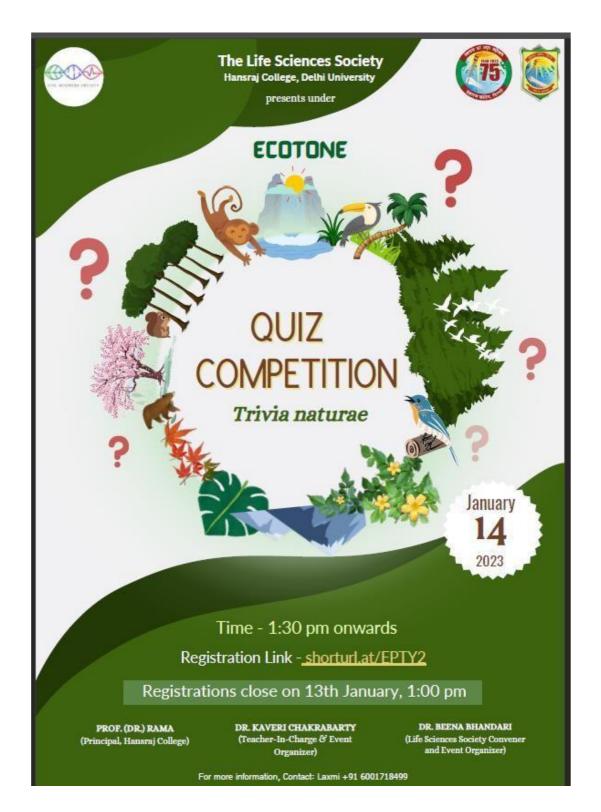

Name of the Event : Quiz entitled "**Trivia naturae**" Date of the Event: 14<sup>th</sup> January, 2023

Life Sciences Society, Hansraj College, under the one-day online event – Ecotone conducted a fun filled and brain storming Quiz – *Trivia naturae* to stir the knowledge of nature and related aspects in students on 14 January, 2023 on MS Teams, 1.30 PM onwards. 42 students of different courses registered for the event and 17 joined on the day and 9 participated in the quiz. The quiz was executed in three rounds, one on the website quizizz.com and two on MS Teams platform. It was mandatory for all participants to switch on their camera and microphone in Round 3.

Following 3 rounds, 3 winners were selected:

Prize Winners

- 1st : Divyanshu Bhatt, BSc Hons Zoology II year, Hansraj College <u>divyanshubhatt1972@gmail.com</u>
- 2nd : Ravneet, B.Sc Lifesciences, I year, Hansraj college ravneetsingh2404@gmail.com
- 3rd : Bhawini, B.Sc Physical science, III year, Hansraj College <u>mehtasanju14@gmail.com</u>